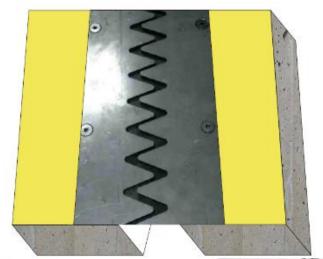

The Main advantage is the vibration free transition because of sinusoidally shaped cover plate to avoid any damage on either building structure or vehicles especially for forklift trucks.

The solid design ensures a reliable horizontal movement (transversal and parallel) but shear movement is very limited.