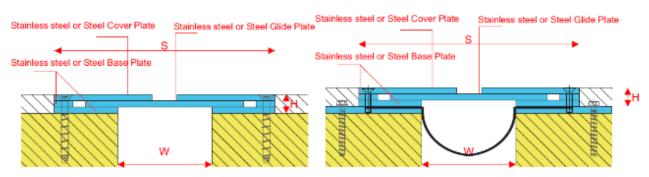

## Contact Factory for alternate combinations and wider joints

| APPLICATION   | SYSTEM      | WIDTH | HEIGHT               | SIGHTLINE | TOTAL MOVEMENT | LOAD   |
|---------------|-------------|-------|----------------------|-----------|----------------|--------|
|               |             | (W)   | (H)                  | (S)       | (M)            | ( kN ) |
| FLOOR / FLOOR | ST-1000-50  | 50    | 15-20-25<br>30-35-40 | 200       | 40             | 150    |
|               | ST-1000-100 | 100   |                      | 300       | 50             | 130    |
|               | ST-1000-150 | 150   |                      | 450       | 60             | 100    |
|               | ST-1000-200 | 200   |                      | 500       | 60             | 80     |
|               | ST-1000-250 | 250   |                      | 550       | 60             | 60     |